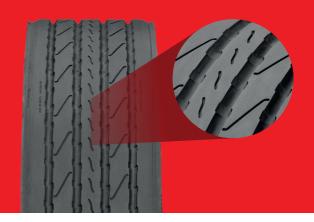

## CHARACTERISTICS

Tread with side wings and rounded shoulders indicated for "Super Single" tires.

| TECHNICAL DATA |    |       |    |             |      |                    |        |    |           |                  |      |        |    |  |
|----------------|----|-------|----|-------------|------|--------------------|--------|----|-----------|------------------|------|--------|----|--|
| N#             | W  | Width |    | Tread Depth |      | Weight/m/Lbs./Foot |        |    | unit/Lbs. |                  | Size | Lenght |    |  |
|                | mm | In    | mm | In          | kg/m | Lbs/m              | Lbs/ft | kg | Lbs       | Recommended Tire | Size | mm     | ft |  |
|                |    |       |    |             |      |                    |        |    |           |                  |      |        |    |  |